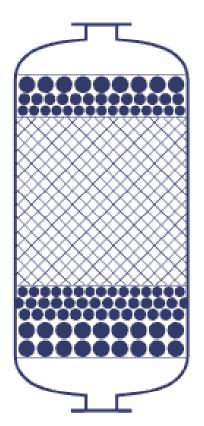

## **Inert Ball Support**

These supports are used in reactors and columns/towers with function of supporting and covering the inert balls. The main role of these materials is to increase the spots of gas and liquids and to protect the inert balls. Low pressure drop, excellent compressive strength and good resistance to thermal shocks are only few of the outstanding characteristics of our products with following fields of application: ammonia plants, hydrogen plants, hydrotreaters, diesel hydrotreaters, naphtha treaters, isomerisation units, chloride and sulfur adsorbents, Claus units, alkylation, catalytic cracking, dehydrogenation and air separation plants.